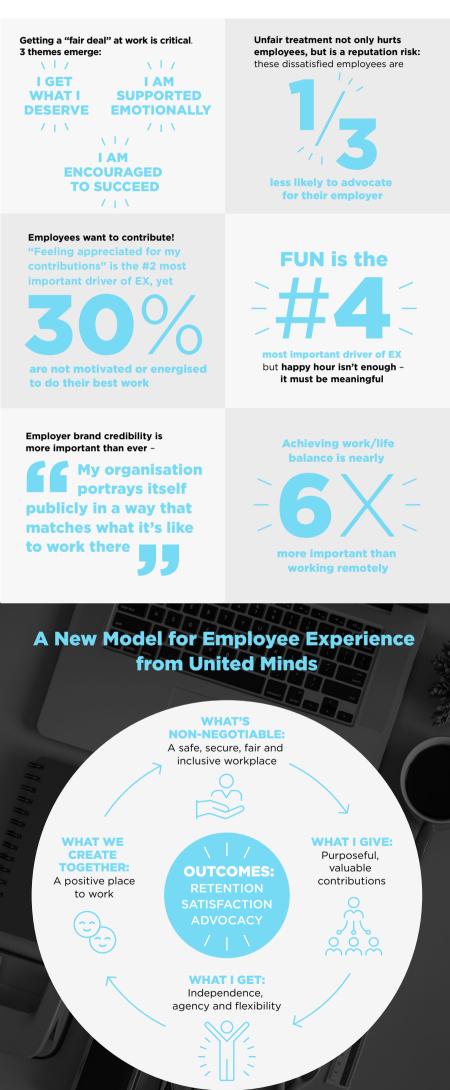

## **The Contribution Effect**

Why contributions from both employer and employee are the secret to a committed, resilient and successful workforce

 $\bigcirc \bigcirc$ 

United Minds conducted a global survey of 2,700 employees to identify fresh insights on what drives employee experience (EX) in a post-2020 workplace. **These insights led us to** a new, predictive model that helps organisations assess and deliver a superior EX.

The employee experience is no longer a one-way street. Employees view their own ability to contribute to success as essential to a positive work environment. The research shows that a holistic model for EX is the only direction for the future of the workplace.